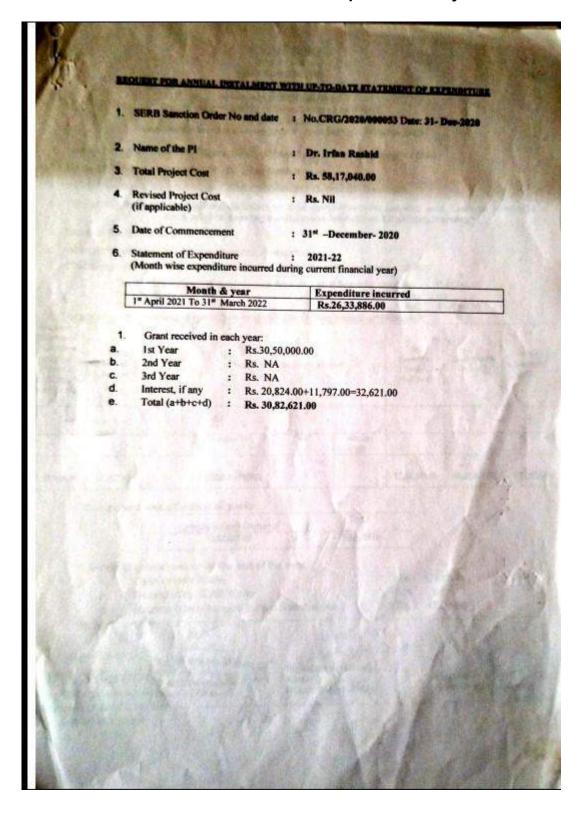

|

### Utilization certificate and Statement of expenditure for year 2021-22



### RECURRING

GFR 12 - A [(See Rule 238 (1))]

# UTILIZATION CERTIFICATE (UC) FOR THE YEAR: 2021-22 in respect of RECURRING as on 31/03/2022 to be submitted to SERB

The UC is Audited (Submitted for the financial year from 1" April 2021 to 31" March 2022)

- 1. Name of the grant receiving Organization: University of Kashmir, Srinagar (J&K)
- 2 Name of Principal Investigator(PI): Dr. Irfan Rashid
- 3 SERB Sanction order no. & date : CRG/2020/000053 Dated: 31- Dec-2020
- Title of the Project "Permafrost distribution and dynamics over Jammu and Kashmir Himalaya from remote sensing in-situ measurement and machine learning"
- 5 Name of the SERB Scheme: CRG
- 6. Whether recurring or non-recurring grants. Recurring
- 7. Grants position at the beginning of the Financial year (Grants released by