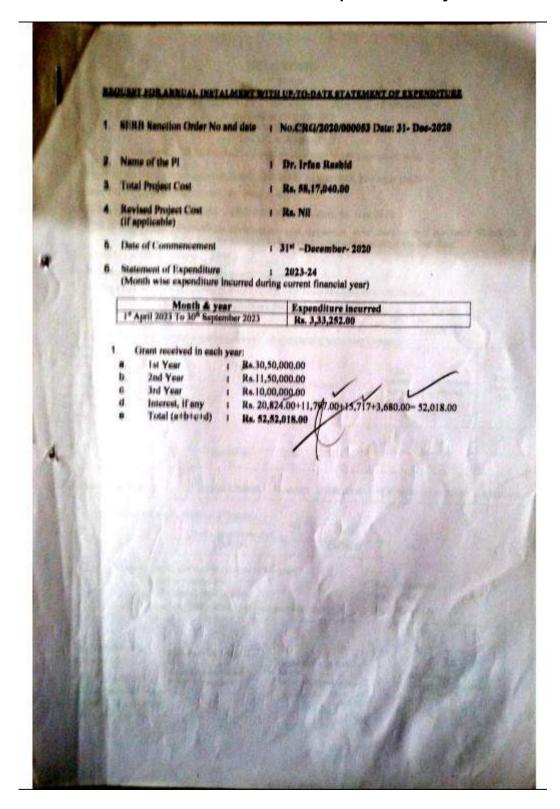

|
| 1 | File Copy                                                                                                                                                                                      |
|   | Dr. Irfan Rashid Earth Sciences Kashmir University , Hazzatbal rd, hazaratbal, arinagaz, jk, Srinagaz, Jammu and kashmir- 19006 Eznail: irfangingikashmiruniversity.ac.in Mobile: 919018889992 |
|   | Dean, Research, Kashmir University, Hazzathal Rd, Hazarathal, Srinagar, JK                                                                                                                     |

(De Frahind Rum) Scientist D

Utilization certificate and Statement of expenditure for year 2023-24



### RECURRING

GFR 12 - A [(See Rule 238 (1))]

# PROVISIONAL UTILIZATION CERTIFICATE (UC) FOR THE YEAR: 2023-24 in respect of RECURRING as on 30/09/2023 to be submitted to SERB The UC is Audited

(Submitted for the financial year from 1" April 2023 to 30th September 2023)

- 1. Name of the grant receiving Organization: University of Kashmir, Srinagar (J&K)
- 2. Name of Principal Investigator(PI): Dr. Irfan Rashid
- SERB Sanction order no. & date : CRG/2020/000053 Dated: 31- Dec-2020
- 4. Title of the Project: "Permafrost distribution and dynamics over Jammu and Kashmir Himalaya from romote sensing in-situ measurement and machine learning"
- 5. Name of the SERB Scheme: CRG
- 6. Whether recurring or non-recurring grants: Recurring
- 7. Grants position at the beginning of the Financial yea